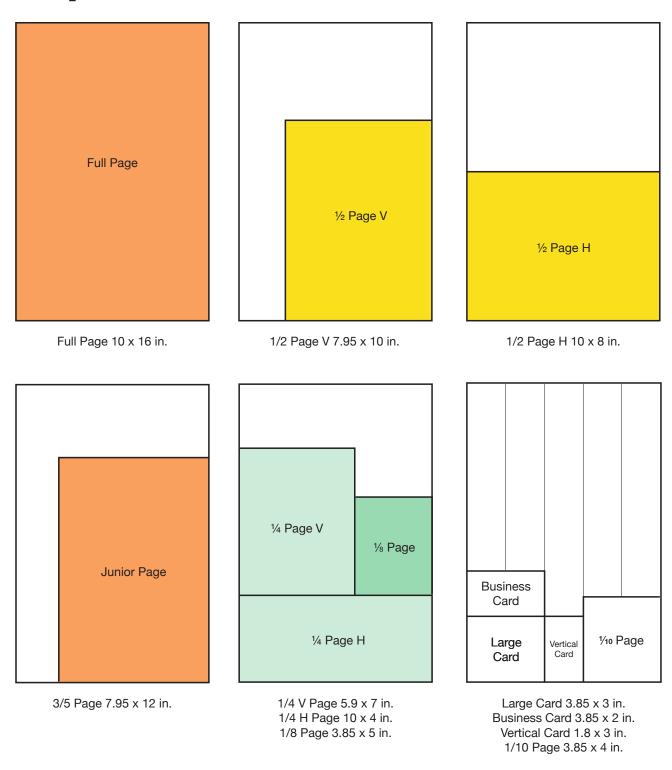

#### Size and Rate

| Size                | Dimensions                     | Open<br>\$20/ col. inch | 13X<br>\$17/ col. inch | 26x<br>\$15/ col. inch | 39X<br>\$13/ col. inch | 52X<br>\$11/ col. inch |
|---------------------|--------------------------------|-------------------------|------------------------|------------------------|------------------------|------------------------|
| Full Page           | (5 col. x 16") - 10 x 16 in.   | \$1,600                 | \$1,360                | \$1,200                | \$1,040                | \$880                  |
| Junior Page         | (4 col. x 12") - 7.95 x 12 in. | \$960                   | \$816                  | \$720                  | \$624                  | \$528                  |
| 1/2 Page Vertical   | (4 col. x 10") - 7.95 x 10 in. | \$800                   | \$680                  | \$600                  | \$520                  | \$440                  |
| 1/2 Page Horizontal | (5 col. x 8") - 10 x 8 in.     | \$800                   | \$680                  | \$600                  | \$520                  | \$440                  |
| 1/4 Page V          | (3 col. x 7") - 5.9 x 7 in.    | \$420                   | \$357                  | \$315                  | \$273                  | \$231                  |
| 1/4 Page H          | (5 col. x 4") - 10" x 4 in.    | \$400                   | \$340                  | \$300                  | \$260                  | \$220                  |
| 1/8 Page            | (2 col. x 5") - 3.85 x 5 in.   | \$200                   | \$170                  | \$150                  | \$130                  | \$110                  |
| 1/10 Page           | (2 col. x 4") - 3.85 x 4 in.   | \$160                   | \$136                  | \$120                  | \$104                  | \$88                   |
| Large Card          | (2 col. x 3") - 3.85 x 3 in.   | \$120                   | \$102                  | \$90                   | \$78                   | \$66                   |
| Business Card       | (2 col. x 2") - 3.85 x 2 in.   | \$80                    | \$68                   | \$60                   | \$52                   | \$44                   |
| Vertical Card       | (1 col. x 3") - 1.8 x 3 in.    | \$60                    | \$51                   | \$45                   | \$39                   | \$33                   |