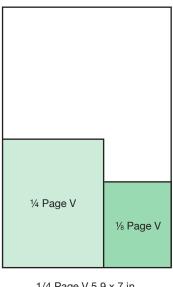

# Full Page

Full Page 10 x 16 in.

3/5 Page 7.95 x 12 in.

1/2 Page V 7.95 x 10 in. 1/8 Page H 5.9 x 3 in.

1/4 Page V 5.9 x 7 in. 1/8 Page V 3.85 x 5 in.

1/4 Page H 7.95 x 5 in. 1/2 Page H 10 x 8 in.

Large Card 3.85 x 3 in. Small V Card 1.9 x 3 in. and Custom Sizes