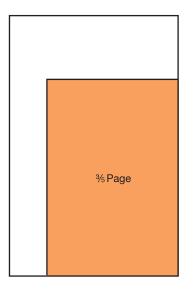

# Full Page

Full Page 10 x 16 in.

3/5 Page 7.95 x 12 in.

1/2 Page V 7.95 x 10 in. 1/8 Page H 5.9 x 3 in.

1/4 Page V 5.9 x 7 in. 1/8 Page V 3.85 x 5 in.

1/4 Page H 7.95 x 5 in. 1/2 Page H 10 x 8 in.

Large Card 3.85 x 3 in. Small V Card 1.9 x 3 in. and Custom Sizes

# **Print Ad Rates**

| Specs                                                      | Open Rate<br>\$13.50/col. in. | 13 Weeks<br>\$11.25/col.in. | 26 Weeks<br>\$9.75/col. in. | 52 Weeks<br>\$8.25/col. in. |
|------------------------------------------------------------|-------------------------------|-----------------------------|-----------------------------|-----------------------------|
| <b>Full Page</b> (5 col. x 16") - 10 x 16 inches           | \$1080                        | \$900                       | \$780                       | \$660                       |
| <b>3/5 Page</b> (4 col. x 12") - 7.95 x 12 inches          | \$648                         | \$540                       | \$468                       | \$396                       |
| <b>1/2 Page Vertical</b> (4 col. x 10") - 7.95 x 10 inches | \$540                         | \$450                       | \$390                       | \$330                       |
| 1/2 Page Horizontal<br>(5 col. x 8") - 10 x 8 inches       | \$540                         | \$450                       | \$390                       | \$330                       |
| <b>1/4 Page Vertical</b> (3 col. x 7") - 5.9 x 7 inches    | \$284                         | \$236                       | \$205                       | \$173                       |
| 1/4 Page Horizontal<br>(4 col. x 5") - 7.95 x 5 inches     | \$270                         | \$225                       | \$195                       | \$165                       |
| <b>1/8 Page Vertical</b> (2 col. x 5") - 3.85 x 5 inches   | \$135                         | \$113                       | \$98                        | \$83                        |
| 1/8 Page Horizontal<br>(3 col. x 3") - 5.9 x 3 incheS      | \$122                         | \$101                       | \$88                        | \$74                        |
| <b>Large Card</b> (2 col. x 3") - 3.85 x 3 inches          | \$81                          | \$68                        | \$59                        | \$50                        |
| Small Vertical Card<br>(1 col. x 3") - 1.9 x 3 inches      | \$41                          | \$34                        | \$29                        | \$25                        |