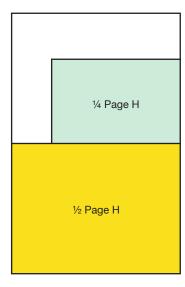

# Full Page

Full Page 10 x 16 in.

3/5 Page 7.95 x 12 in.

1/2 Page V 7.95 x 10 in. 1/8 Page H 5.9 x 3 in.

1/4 Page V 5.9 x 7 in. 1/8 Page V 3.85 x 5 in.

1/4 Page H 7.95 x 5 in. 1/2 Page H 10 x 8 in.

Large Card 3.85 x 3 in. Small V Card 1.9 x 3 in. and Custom Sizes