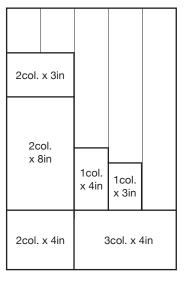

## **Custom Ad Sizes**

Create almost any custom size by choosing your number of columns for width x number of inches tall. (There are some limitations, just ask and we'll help you plan your ad.)