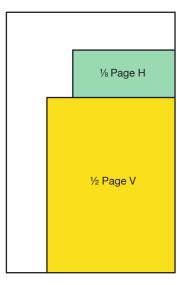

# Full Page

Full Page 10 x 16 in.

3/5 Page 7.95 x 12 in.

1/2 Page V 7.95 x 10 in. 1/8 Page H 5.9 x 3 in.

1/4 Page V 5.9 x 7 in. 1/8 Page V 3.85 x 5 in.

1/4 Page H 7.95 x 5 in. 1/2 Page H 10 x 8 in.

Large Card 3.85 x 3 in. Small V Card 1.9 x 3 in. and Custom Sizes

# **Print Ad Rates**

| Specs                                                      | Open Rate<br>\$13.50/col. in. | 13 Weeks<br>\$11.25/col.in. | 26 Weeks<br>\$9.75/col. in. | 52 Weeks<br>\$8.25/col. in. |
|------------------------------------------------------------|-------------------------------|-----------------------------|-----------------------------|-----------------------------|
| <b>Full Page</b> (5 col. x 16") - 10 x 16 inches           | \$1080                        | \$900                       | \$780                       | \$660                       |
| <b>3/5 Page</b> (4 col. x 12") - 7.95 x 12 inches          | \$648                         | \$540                       | \$468                       | \$396                       |
| <b>1/2 Page Vertical</b> (4 col. x 10") - 7.95 x 10 inches | \$540                         | \$450                       | \$390                       | \$330                       |
| 1/2 Page Horizontal<br>(5 col. x 8") - 10 x 8 inches       | \$540                         | \$450                       | \$390                       | \$330                       |
| <b>1/4 Page Vertical</b> (3 col. x 7") - 5.9 x 7 inches    | \$284                         | \$236                       | \$205                       | \$173                       |
| 1/4 Page Horizontal<br>(4 col. x 5") - 7.95 x 5 inches     | \$270                         | \$225                       | \$195                       | \$165                       |
| <b>1/8 Page Vertical</b> (2 col. x 5") - 3.85 x 5 inches   | \$135                         | \$113                       | \$98                        | \$83                        |
| 1/8 Page Horizontal<br>(3 col. x 3") - 5.9 x 3 incheS      | \$122                         | \$101                       | \$88                        | \$74                        |
| <b>Large Card</b> (2 col. x 3") - 3.85 x 3 inches          | \$81                          | \$68                        | \$59                        | \$50                        |
| Small Vertical Card<br>(1 col. x 3") - 1.9 x 3 inches      | \$41                          | \$34                        | \$29                        | \$25                        |