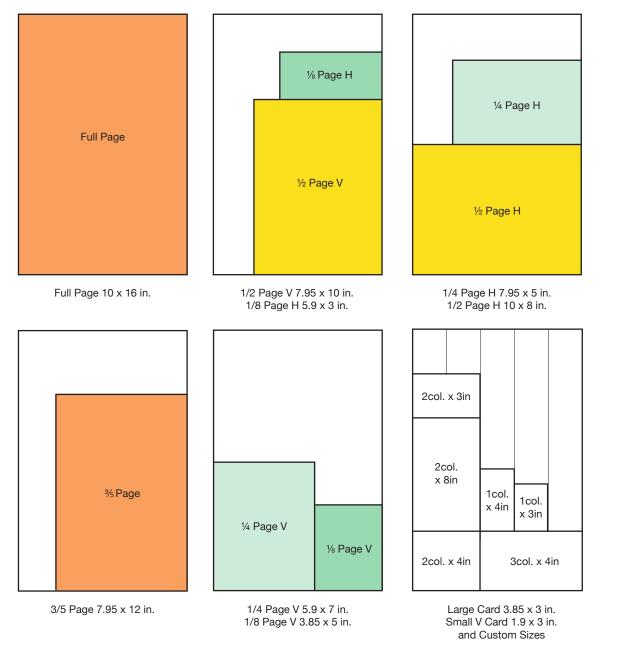

#### **Print Ad Sizes & Specs**

## **File Specs**

**Dimensions:** Actual ad size—there are no bleeds.

## **Custom Ad Sizes**

Create almost any custom size by choosing your number of columns for width x number of inches tall. (There are some limitations, just ask and we'll help you plan your ad.)

#### **Print Ad Rates**

|                                                               | Open Rate     | 13 Weeks     | 26 Weeks      | 52 Weeks      |
|---------------------------------------------------------------|---------------|--------------|---------------|---------------|
| Specs                                                         | \$18/col. in. | \$15/col.in. | \$13/col. in. | \$11/col. in. |
| <b>Full Page</b> (5 col. x 16") - 10 x 16 inches              | \$1,440       | \$1,200      | \$1,040       | \$880         |
| <b>3/5 Page</b> (4 col. x 12") - 7.95 x 12 inches             | \$864         | \$720        | \$624         | \$528         |
| <b>1/2 Page Vertical</b><br>(4 col. x 10") - 7.95 x 10 inches | \$720         | \$600        | \$520         | \$440         |
| <b>1/2 Page Horizontal</b><br>(5 col. x 8") - 10 x 8 inches   | \$720         | \$600        | \$520         | \$440         |
| <b>1/4 Page Vertical</b><br>(3 col. x 7") - 5.9 x 7 inches    | \$378         | \$315        | \$273         | \$231         |
| <b>1/4 Page Horizontal</b><br>(4 col. x 5") - 7.95 x 5 inches | \$360         | \$300        | \$260         | \$220         |
| <b>1/8 Page Vertical</b><br>(2 col. x 5") - 3.85 x 5 inches   | \$180         | \$150        | \$130         | \$110         |
| <b>1/8 Page Horizontal</b><br>(3 col. x 3") - 5.9 x 3 incheS  | \$162         | \$135        | \$117         | \$99          |
| Large Card<br>(2 col. x 3") - 3.85 x 3 inches                 | \$108         | \$90         | \$78          | \$66          |
| <b>Small Vertical Card</b><br>(1 col. x 3") - 1.9 x 3 inches  | \$54          | \$45         | \$39          | \$33          |